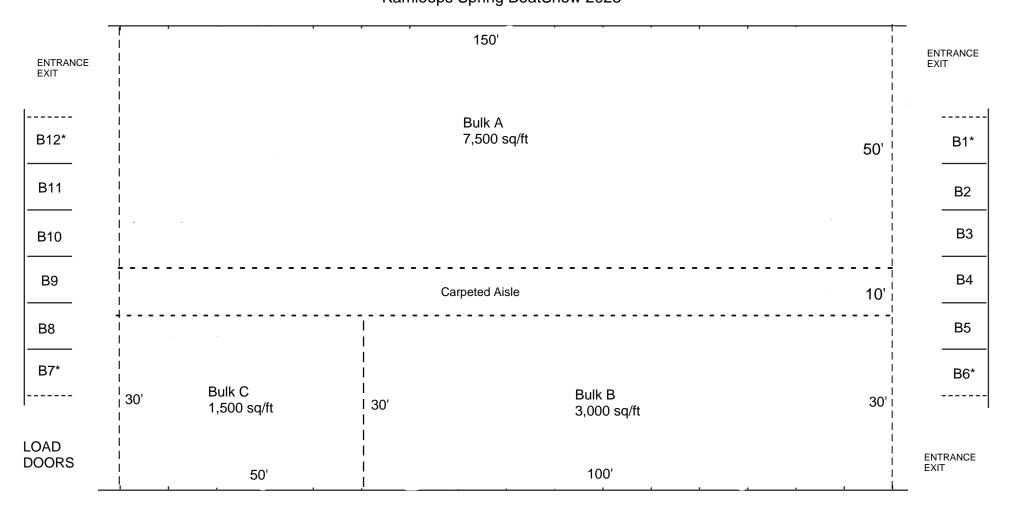

### McArthur Island Sport & Event Centre NHL Arena /Rink B Kamloops Spring BoatShow 2023

## **EXHIBIT APPLICATION FORM**Kamloops Spring Boat Show April 15 & 16, 2023

| BOOTH SIZE                                                                                                                                                                                                                                                                                         | Rink A                                                                    | <b>Воотн Cost</b>  | GST                                                                 | TOTAL       |  |  |  |  |  |
|----------------------------------------------------------------------------------------------------------------------------------------------------------------------------------------------------------------------------------------------------------------------------------------------------|---------------------------------------------------------------------------|--------------------|---------------------------------------------------------------------|-------------|--|--|--|--|--|
| Single (10x10)                                                                                                                                                                                                                                                                                     | Booth B1 - B12*                                                           | \$800.00           | \$40.00                                                             | \$840.00    |  |  |  |  |  |
| Bulk (30x50)                                                                                                                                                                                                                                                                                       | Bulk <b>C</b>                                                             | \$3,600.00         | \$180.00                                                            | \$3,780.00  |  |  |  |  |  |
| Bulk (30x100)                                                                                                                                                                                                                                                                                      | Bulk <b>B</b>                                                             | \$7,200.00         | \$360.00                                                            | \$7,560.00  |  |  |  |  |  |
| Bulk (50x150)                                                                                                                                                                                                                                                                                      | Bulk <b>A</b>                                                             | \$11,520.00        | \$576.00                                                            | \$12,096.00 |  |  |  |  |  |
| *Single Corner Booth ADD                                                                                                                                                                                                                                                                           |                                                                           | \$150.00           | \$7.50                                                              | \$157.50    |  |  |  |  |  |
| Other (                                                                                                                                                                                                                                                                                            | x                                                                         | )                  |                                                                     |             |  |  |  |  |  |
|                                                                                                                                                                                                                                                                                                    | Booth/Bulk Choice                                                         |                    |                                                                     |             |  |  |  |  |  |
| 1st                                                                                                                                                                                                                                                                                                |                                                                           |                    |                                                                     |             |  |  |  |  |  |
| Booth Cost: \$                                                                                                                                                                                                                                                                                     |                                                                           |                    | omeShow                                                             |             |  |  |  |  |  |
| TOTAL:  PO Box 1485 Kamloops Main, Kamloops BC V2C 6L Sales/Administraton: 250-377-8380  A cheque, money order or e-transfer for the full amount must received by our office within seven (7) days for this application for each booth(s) or bulk area being booked for the Kaml Spring Boat Show. |                                                                           |                    |                                                                     |             |  |  |  |  |  |
|                                                                                                                                                                                                                                                                                                    | ETE THE FOLLOWING<br>Please Print                                         |                    | Send order form to: sales.bchs@gmail.com                            |             |  |  |  |  |  |
| Business Name                                                                                                                                                                                                                                                                                      |                                                                           | The undersigned in | The undersigned intends to exhibit the following products/services: |             |  |  |  |  |  |
| Mailing Address 1                                                                                                                                                                                                                                                                                  |                                                                           |                    |                                                                     |             |  |  |  |  |  |
| City                                                                                                                                                                                                                                                                                               | City Prov PC                                                              |                    |                                                                     |             |  |  |  |  |  |
| Phone                                                                                                                                                                                                                                                                                              | Cell                                                                      | 2                  |                                                                     |             |  |  |  |  |  |
| · · · · · ·                                                                                                                                                                                                                                                                                        | e in the "Kamloops Spring Boat Show"<br>outlined under "Show Conditions." | and 3              | 3                                                                   |             |  |  |  |  |  |
| Authorized Signature                                                                                                                                                                                                                                                                               |                                                                           | 4                  | 4                                                                   |             |  |  |  |  |  |
|                                                                                                                                                                                                                                                                                                    | voice will be emailed to yo                                               |                    | 5                                                                   |             |  |  |  |  |  |
| Please print your email address                                                                                                                                                                                                                                                                    |                                                                           |                    |                                                                     |             |  |  |  |  |  |