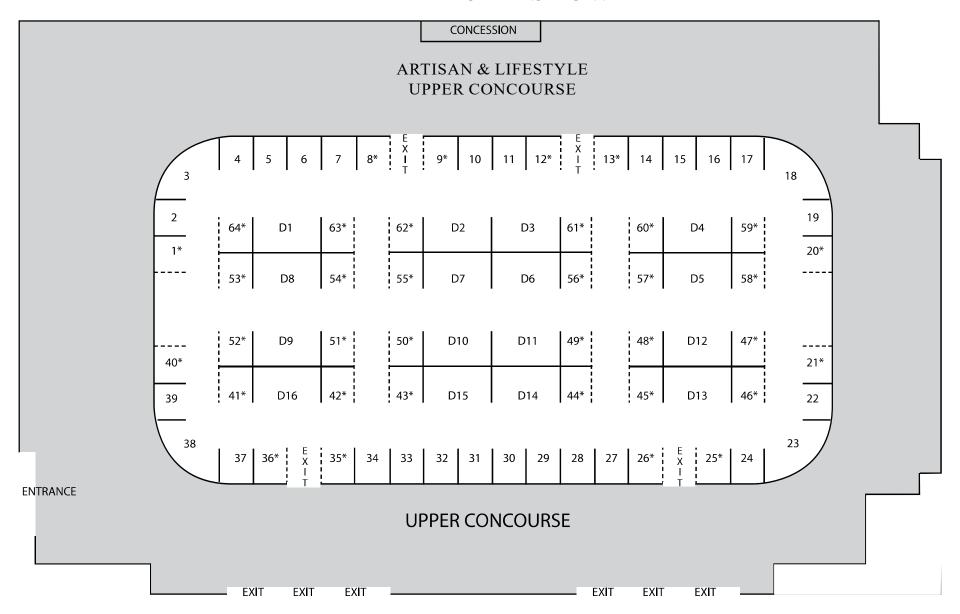

### Kamloops Fall Home Show October 14 & 15, 2023

| Воотн Size                                                                               | Arena Floor                                                                       | Воотн Соѕт                                                  | Gst                                                                                                                                                                                                                                                                                                                                  | Total      |  |  |
|------------------------------------------------------------------------------------------|-----------------------------------------------------------------------------------|-------------------------------------------------------------|--------------------------------------------------------------------------------------------------------------------------------------------------------------------------------------------------------------------------------------------------------------------------------------------------------------------------------------|------------|--|--|
| Single (10 x 10)                                                                         | Booth 1 - 64*                                                                     | \$800.00                                                    | \$40.00                                                                                                                                                                                                                                                                                                                              | \$840.00   |  |  |
| Double (10 x 20)                                                                         | Booth D1 - D16                                                                    | \$1,550.00                                                  | \$77.50                                                                                                                                                                                                                                                                                                                              | \$1,627.50 |  |  |
| Bulk (20 x 20)                                                                           | Subject to availability                                                           | /                                                           |                                                                                                                                                                                                                                                                                                                                      |            |  |  |
| *Single Corner B                                                                         | sooth ADD                                                                         | \$150.00                                                    | \$7.50                                                                                                                                                                                                                                                                                                                               | \$157.50   |  |  |
|                                                                                          | Воотн                                                                             | /Bulk Choice                                                |                                                                                                                                                                                                                                                                                                                                      |            |  |  |
| Other (                                                                                  | x )                                                                               |                                                             |                                                                                                                                                                                                                                                                                                                                      |            |  |  |
| Outside Displays                                                                         | Subject to availabilit                                                            | у                                                           |                                                                                                                                                                                                                                                                                                                                      |            |  |  |
|                                                                                          |                                                                                   |                                                             |                                                                                                                                                                                                                                                                                                                                      |            |  |  |
| 1st                                                                                      | 2nd                                                                               |                                                             | _ 3rd                                                                                                                                                                                                                                                                                                                                |            |  |  |
| Booth Cost: \$                                                                           |                                                                                   | PO Box 1485 Si A cheque, money orde by our office within se | Payment Instructions:  B.C. HomeShows Ltd.  PO Box 1485 Station Main, Kamloops BC V2C 6L8  Sales/Admin: 250-377-8380  A cheque, money order or e-transfer for the full amount must be received by our office within seven (7) days for this application for each booth(s) or bulk area being booked for the Kamloops Fall Home Show. |            |  |  |
| PLEASE COMPLETE THE FOLLOWING Please Print  Contact Name  Business Name  Mailing Address |                                                                                   | The undersigned i                                           | Send order form to: sales.bchs@gmail.com  The undersigned intends to exhibit the following products/services:  1                                                                                                                                                                                                                     |            |  |  |
|                                                                                          | Prov PC                                                                           |                                                             |                                                                                                                                                                                                                                                                                                                                      |            |  |  |
| We hereby apply for exhibit sp                                                           | Cellace in the "Kamloops Fall Home Show" and as outlined under "Show Conditions". |                                                             |                                                                                                                                                                                                                                                                                                                                      |            |  |  |
| Date                                                                                     | e will be emailed to you)                                                         | 5                                                           |                                                                                                                                                                                                                                                                                                                                      |            |  |  |
| Please print your email address                                                          |                                                                                   | O                                                           |                                                                                                                                                                                                                                                                                                                                      |            |  |  |