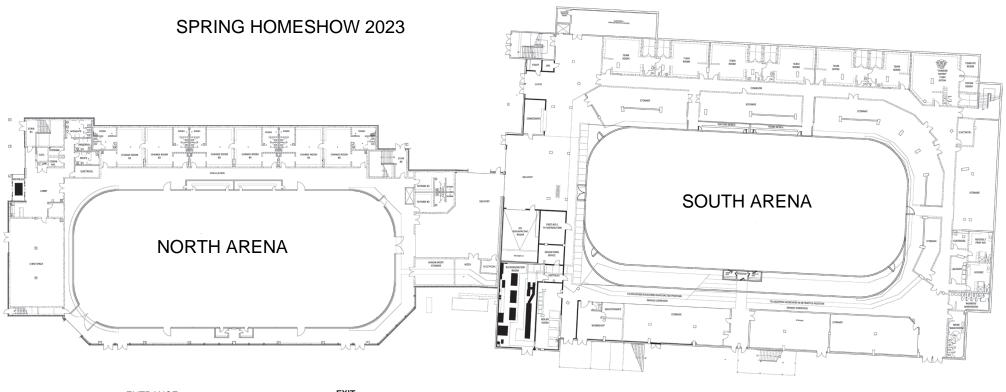

# EXHIBITOR INFORMATION

LOCATION: Kal Tire Place - NORTH ARENA ONLY

3445 - 43rd Avenue, Vernon BC V1T 8P5

SHOW HOURS: Saturday March 11 10:00 am - 5:00 pm

Sunday March 12 10:00 am - 4:00 pm

**MOVE-IN TIME:** Friday March 10 1:00 pm - 8:00 pm