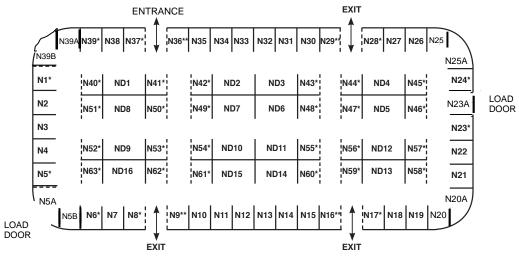

# Vernon Spring Home Show March 11 & 12, 2023

| BOOTH SIZE                       | Location                                                                      | Воотн Cost                                                               | Gst             | TOTAL                |  |  |
|----------------------------------|-------------------------------------------------------------------------------|--------------------------------------------------------------------------|-----------------|----------------------|--|--|
| Single (10x9)                    | Booth N9, N16, N29, N36*                                                      | ·* \$825.00                                                              | \$41.25         | \$866.25             |  |  |
| Single (10x10)                   | Booth N1 - N63*                                                               | \$750.00                                                                 | \$37.50         | \$787.50             |  |  |
| Double (10x20)                   | Booth ND1 - ND16                                                              | \$1,450.00                                                               | \$72.50         | \$1,522.50           |  |  |
| Bulk (20x20)                     | Subject to availability                                                       |                                                                          |                 |                      |  |  |
| *Single Corner                   | Booth ADD                                                                     | \$150.00                                                                 | \$7.50          | \$157.50             |  |  |
| Other (                          | x )                                                                           |                                                                          |                 |                      |  |  |
| Booth/Bulk Choice                |                                                                               |                                                                          |                 |                      |  |  |
|                                  |                                                                               |                                                                          |                 |                      |  |  |
| 1st                              | 2nd                                                                           | 3rd _<br>                                                                |                 |                      |  |  |
|                                  |                                                                               | Payment I                                                                | nstructions:    |                      |  |  |
| Booth Cost: \$ BC HomeShows Ltd. |                                                                               |                                                                          |                 | Ltd.                 |  |  |
|                                  |                                                                               | PO Box 1485 Station Ma                                                   | in, Kamloop     | s BC V2C 6L8         |  |  |
| GST (5%): \$                     |                                                                               | Sales/Admin:  A cheque, money order or e-tra                             |                 |                      |  |  |
| TOTAL: \$                        | ·                                                                             | received by our office within severach booth(s) or bulk area being Show. | en (7) days for | this application for |  |  |
| PLEASE COMP                      | PLETE THE FOLLOWING Please Print                                              | Send order form to:                                                      |                 |                      |  |  |
| Contact Name                     |                                                                               | sales.bchs@gmail.com                                                     |                 |                      |  |  |
| Business Name                    |                                                                               |                                                                          |                 |                      |  |  |
| Mailing Address                  |                                                                               | The undersigned intends to exhi                                          |                 |                      |  |  |
| City                             | Prov PC                                                                       | 1                                                                        |                 |                      |  |  |
| Phone                            | Cell                                                                          | 2                                                                        |                 |                      |  |  |
| , ,,,                            | ace in the "Vernon Spring Home Show" ons as outlined under "Show Conditions." | 3                                                                        |                 |                      |  |  |
| Authorized Signature             | 2                                                                             | 4                                                                        |                 |                      |  |  |
| Date                             |                                                                               | •••                                                                      |                 |                      |  |  |
| EMAIL ADDRESS (I                 | 5                                                                             |                                                                          |                 |                      |  |  |
| Please p                         | orint your email address                                                      | 6                                                                        |                 |                      |  |  |
|                                  |                                                                               |                                                                          |                 |                      |  |  |