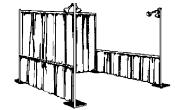

### NO CHILDREN UNDER THE AGE OF 16 YEARS ARE ALLOWED IN THE BUILDING OR YOUR BOOTH DURING MOVE-IN/MOVE-OUT TIMES AND OR DURING SHOW HOURS.

**STANDARD BOOTH:** 

All standard booths are draped. The back wall is 8 ft. high; the side dividers are 3 ft. high. Each booth has 2 flood lights and minimal electrical power (350 - 400 watts). S-hooks are provided for hanging light-weight signs. Height restrictions do apply to the side dividers, your display must not exceed 4 ft. high along the sides.